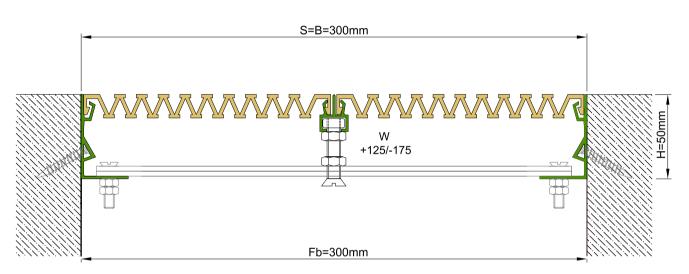

GASKET COLORS BLACK GREY BEIGE Custom Colors available.

| LOCATION     | MODEL       | GAP<br>(Fb) mm | HEIGHT<br>(H) MM | OVERALL<br>WIDTH<br>(B) mm | VISIBLE<br>WIDTH<br>(S) mm | MOVEMENT<br>(W) mm | LOAD<br>CAPACITY | STANDARD<br>LENGTH<br>(mt) |
|--------------|-------------|----------------|------------------|----------------------------|----------------------------|--------------------|------------------|----------------------------|
| Wall to Wall | AS U119-300 | 300            | 50               | 300                        | 300                        | +125/-175          | N/A              | 3                          |
|              | AS U119-450 | 450            | 50               | 450                        | 450                        | +200/-325          | N/A              | 3                          |
|              | AS U119-600 | 600            | 50               | 600                        | 600                        | +300/-450          | N/A              | 3                          |

## Sismik Duvar&Tavan Profilleri Seismic Wall&Ceiling Profiles AS U119 300 H50V

AS U119 300 H50V

| Profil No<br>Profile Number         | AS U119 300 H50V                                                                   |  |  |  |  |
|-------------------------------------|------------------------------------------------------------------------------------|--|--|--|--|
| Fb (mm)                             | 300                                                                                |  |  |  |  |
| H (mm) yaklaşık approx.             | 50                                                                                 |  |  |  |  |
| W± (mm) yaklaşık approx.            | +125/-175                                                                          |  |  |  |  |
| Renk<br>Color                       | Alüminyum: Natürel, Fitiller: Gri,diğer<br>Aluminum: Natural, Inserts: Grey,others |  |  |  |  |
| Malzeme<br>Material                 | Alüminyum, Termoplastik Kauçuk<br>Aluminum, Thermoplastic Rubber                   |  |  |  |  |
| Standart Uzunluk<br>Standard Length | 3                                                                                  |  |  |  |  |