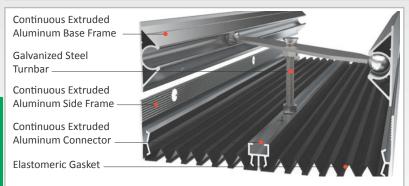

AS U119 flush mounted seismic profile is designed to meet multi-directional displacements at large openings. Turnbar system ensures the profile high movement ability. Highly recommended for the projects in which invisible screwing system and minimum aluminum view required. Excellent UV, Ozone and Oxidation resistance of elastomeric gasket makes the profile favorable for outdoor applications.

Application Areas : Indoor&Outdoor / Wall & Ceiling

Ideal for : Shopping Malls, Airports, Residences, Hospitals, Hotels, Commercial & Public Buildings etc.

Material : Mill Finish Aluminum (Anodizing optional), Galvanized Steel, EPDM (Only in Black Color) or TPE Gasket

Aluminum Alloy : 6063 AA-USA / EN AW 6063

**Optional Supplies**: Fire Barrier, Waterproof EPDM membrane

\* Visuals are representative and the profile configuration may differ depending on the characteristics requested.