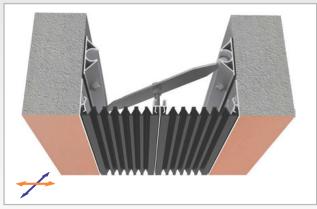

AS U119 flush mounted seismic profile is designed to meet multi-directional displacements at large openings. Turnbar system ensures the profile high movement ability. Highly recommended for the projects in which invisible screwing system and minimum aluminum view required. Excellent UV, Ozone and Oxidation resistance of elastomeric gasket makes the profile favorable for outdoor applications.

Application Areas : Indoor&Outdoor / Wall & Ceiling

Ideal for : Shopping Malls, Airports, Residences, Hospitals, Hotels, Commercial & Public Buildings etc.

Material : Mill Finish Aluminum (Anodizing optional), Galvanized Steel, EPDM (Only in Black Color) or TPE Gasket