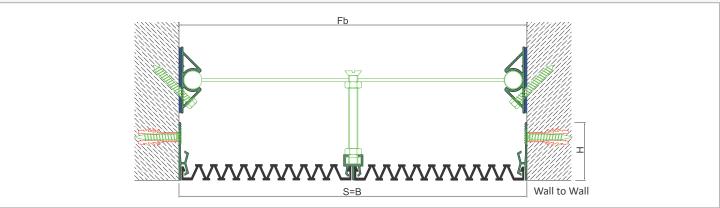

GASKET COLORS BLACK GREY BEIGE Custom Colors available.

| LOCATION     | MODEL       | GAP<br>(Fb) mm | HEIGHT<br>(H) MM | OVERALL<br>WIDTH<br>(B) mm | VISIBLE<br>WIDTH<br>(S) mm | MOVEMENT<br>(W) mm | LOAD<br>CAPACITY | STANDARD<br>LENGTH<br>(mt) |
|--------------|-------------|----------------|------------------|----------------------------|----------------------------|--------------------|------------------|----------------------------|
| Wall to Wall | AS U119-300 | 300            | 50               | 300                        | 300                        | +125/-175          | N/A              | 3                          |
|              | AS U119-450 | 450            | 50               | 450                        | 450                        | +200/-325          | N/A              | 3                          |
|              | AS U119-600 | 600            | 50               | 600                        | 600                        | +300/-450          | N/A              | 3                          |

## Sismik Duvar&Tavan Profilleri Seismic Wall&Ceiling Profiles AS U119 300 H50V

AS U119 300 H50V

| Profil No<br>Profile Number         | AS U119 300 H50V                                                                   |  |  |  |  |
|-------------------------------------|------------------------------------------------------------------------------------|--|--|--|--|
| Fb (mm)                             | 300                                                                                |  |  |  |  |
| H (mm) yaklaşık approx.             | 50                                                                                 |  |  |  |  |
| W± (mm) yaklaşık approx.            | +125/-175                                                                          |  |  |  |  |
| Renk<br>Color                       | Alüminyum: Natürel, Fitiller: Gri,diğer<br>Aluminum: Natural, Inserts: Grey,others |  |  |  |  |
| Malzeme<br>Material                 | Alüminyum, Termoplastik Kauçuk<br>Aluminum, Thermoplastic Rubber                   |  |  |  |  |
| Standart Uzunluk<br>Standard Length | 3                                                                                  |  |  |  |  |